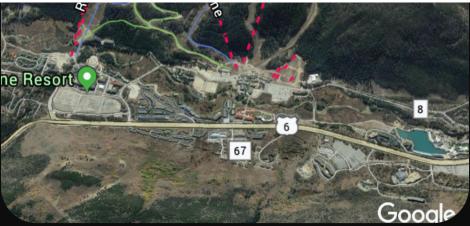

#### Downed rider:

Patrol called for rider struck by another individual.

Expect some delay and crowds

Timeline: resolved shortly