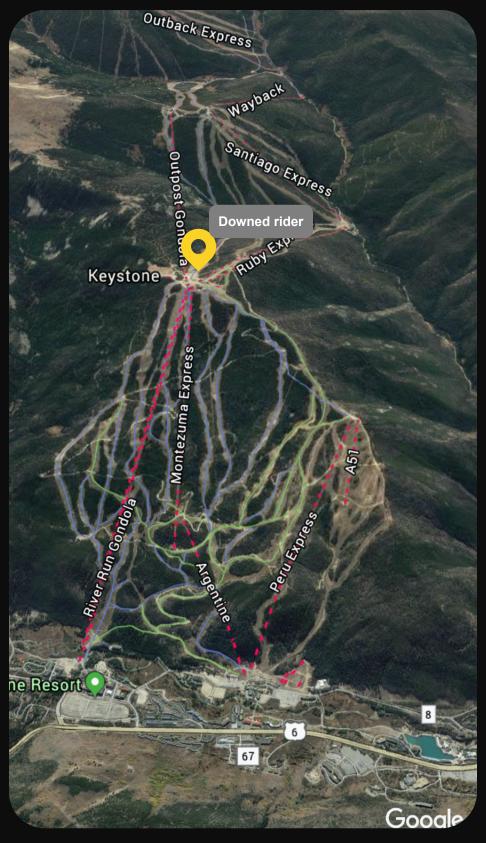

#### Downed rider:

Patrol called for rider struck by another individual.

Expect some delay and crowds

Timeline: resolved shortly