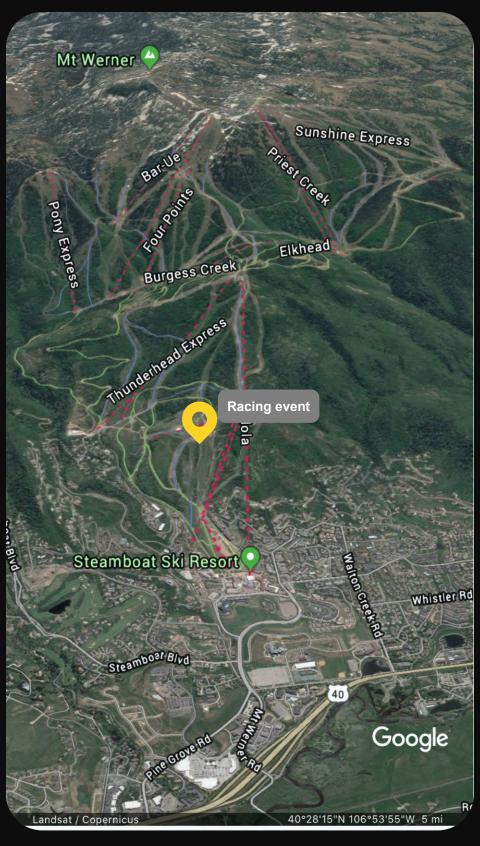

#### Describe obstacle: 0/80char

Race event:

Olympic qualifiers: Mens slopestyle

Expect crowds around event as well as nearby lifts. Take Storm Peak to avoid lines.

Timeline: entire day