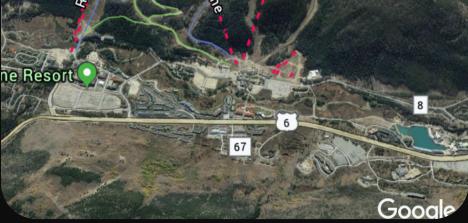

## Pick your pass:





Maps >

Ĵ

>

>

Statistics

Conditions













 $\bigcirc$ 





#### Describe obstacle: 0/80char











#### Downed rider:

Patrol called for rider struck by another individual.

Expect some delay and crowds

Timeline: resolved shortly





## SendMap 🤚





### **Conditions:**

## Depth:

### 120 inches

24hr total: <mark>3 inches</mark>

# 72 hr total: <mark>8 inches</mark> Packed Powder







## SendMap

### -Rider Statistics-

| Vertical Goal: 20k ft |             | 55%      |
|-----------------------|-------------|----------|
|                       | <br>        |          |
| Speed goal: 50mph     | Top: 45 mph |          |
|                       | <br>        |          |
| Calorie goal: 2k      | То          | day: 900 |

**3 week Breakdown: Activity / day** 



### **Daily average activity: 300 - 600 calories**

9:41



#### Welcome