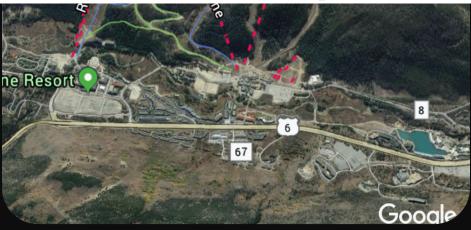

#### Downed rider:

Patrol called for rider struck by another individual.

Expect some delay and crowds

Timeline: resolved shortly